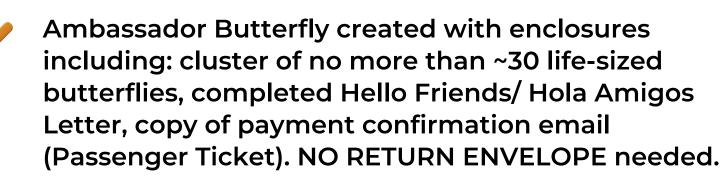

## WHAT GOES INSIDE MY FOLDER?

What should be included in my Ambassador Butterfly?

- 1.A cluster of **life-sized butterflies**\*, one made by each student in your class/ group \*A life-sized monarch is less than 4"x4".
- 2.A completed <u>"Hello Friends/ Hola Amigos" Letter</u> (also on page 11)
- 3. Your Passenger Ticket (a copy of the email confirmation of your purchase) is required.

Additional instructions:

- Total number of life-sized butterflies per Ambassador Butterfly should not exceed a class size of approximately thirty (30). Additional Passenger Tickets should be purchased for classes/ groups larger than 30.
- Use our <u>Life-Sized Butterfly Template</u> (also on page 10) and enter all of the information (except perhaps the student's first name) before making photocopies.
- Illegible handwriting prevents other participants from contacting you in the spring when these life-sized butterflies return to the USA and Canada.
- Do not laminate your butterflies.
- Mark the map with an X to show where you live and draw an arrow to show the migration route to Mexico. Use <u>Google Maps</u> to measure the distance in kilometers from your location to Angangueo, Michoacan, Mexico, and fill in the blanks with your town, state/province, and country. Complete the Letter in both Spanish and English. (You can use the same words.)
- Optionally, you can enclose a Group Photo, Postcard, or ONE single-page Note written in Spanish. <u>Google Translate</u> is an option for translations.