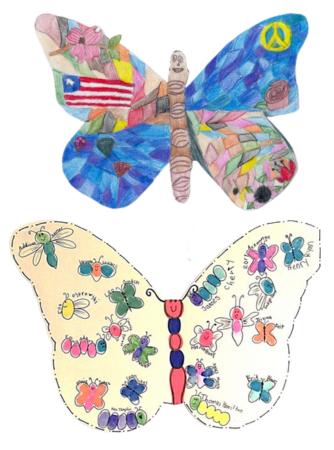

### WHAT IS AN AMBASSADOR BUTTERFLY?

Your Ambassador Butterfly is a gift to a student in Mexico. Make your gift beautiful!

You have two design options:

 Make your own Ambassador Butterfly out of a letter-sized file folder, creating your own design\* or

2. Use one of our templates to decorate the outside of the folder: See <u>Google Drive</u> <u>Folder of Ambassador Templates</u>

**Special instructions:** 

- 1. If possible, write a message and/or decorate the inside of the folder.
- 2. Please do NOT use glitter or attach bulky materials!
- 3. Include this information on the folder:

Teacher's/Leader's Name School/Organization City, State/Province, Country

\*See examples: <u>bit.ly/AmbassadorExamples</u>