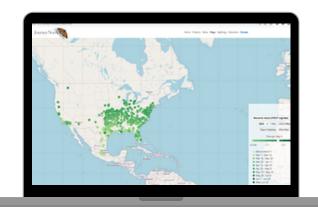

# **Symbolic Monarch Migration Project Partners**

The Symbolic Migration is a partnership project between Journey North (a program of the University of Wisconsin-Madison Arboretum) and Monarchs Across Georgia (a committee of the nonprofit organization, the Environmental Education Alliance). **Journey North** manages the interactive Symbolic Monarch Migration Participant Map and hosts educational materials on its website.

## HOW DO I PUT OUR AMBASSADOR ON THE MAP?

What are the basic instructions:

- Complete instructions on how to register and map your participation can be found <u>HERE</u> in the Symbolic Monarch Migration Project Resources of Journey North.
- Be sure to include the leader's name, school/group/family, city, and state/province and country in the "Comments." Uploading a photo is optional.

- Your report (and uploaded photo) will appear on the List of Participants. Your location will appear on the Participant Map.
- The map can only display one dot at each location. Clicking on the dot will only display the most recent report for that location. If you have multiple groups from one location, make a single entry on the map with a photo collage of all the Ambassador Butterflies.
- All individual reports and photos will appear on the List of Participants.